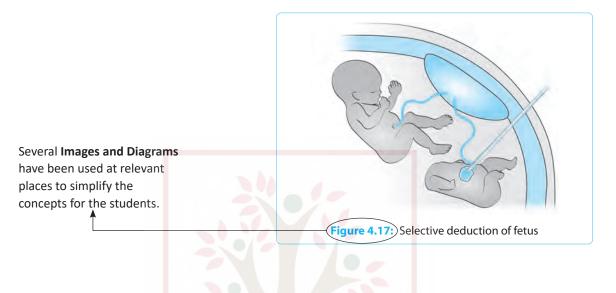

| Unit | Time<br>(Hrs) | Learning Outcomes                                                                                                                                                                                                                                                                                                                                            | Content                                                                                                                                                                                                                                                                                                                                                                                                                                                                                                                                                                                                                                                                                                                                                                                                                                                                                                                                                                                                                                                                                                                                                                                                                                                                                                                                                                                | Teaching/<br>Learning Activities                                                                                                                                                                                  | Assessment<br>Methods    |
|------|---------------|--------------------------------------------------------------------------------------------------------------------------------------------------------------------------------------------------------------------------------------------------------------------------------------------------------------------------------------------------------------|----------------------------------------------------------------------------------------------------------------------------------------------------------------------------------------------------------------------------------------------------------------------------------------------------------------------------------------------------------------------------------------------------------------------------------------------------------------------------------------------------------------------------------------------------------------------------------------------------------------------------------------------------------------------------------------------------------------------------------------------------------------------------------------------------------------------------------------------------------------------------------------------------------------------------------------------------------------------------------------------------------------------------------------------------------------------------------------------------------------------------------------------------------------------------------------------------------------------------------------------------------------------------------------------------------------------------------------------------------------------------------------|-------------------------------------------------------------------------------------------------------------------------------------------------------------------------------------------------------------------|--------------------------|
|      | ()            |                                                                                                                                                                                                                                                                                                                                                              |                                                                                                                                                                                                                                                                                                                                                                                                                                                                                                                                                                                                                                                                                                                                                                                                                                                                                                                                                                                                                                                                                                                                                                                                                                                                                                                                                                                        |                                                                                                                                                                                                                   |                          |
|      |               | Ethical issues and dilemmas in health care     Explain process of ethical decision making and apply knowledge of ethics and bioethics in making ethical decisions     Explain code of ethics stipulated by ICN and INC     Discuss the rights of the patients and families to make decisions about health care     Protect and respect patients' rights  Num | <ul> <li>Justice: Treating each person as equal</li> <li>Care without discrimination, equitable access to care and safety of the public</li> <li>Autonomy: Respects patients' autonomy, self-determination, freedom of choice</li> <li>Ethical Issues and Ethical Dilemma:</li> <li>Common Ethical Problems</li> <li>Conflict of interest</li> <li>Paternalism</li> <li>Deception</li> <li>Privacy and confidentiality</li> <li>Valid consent and refusal</li> <li>Allocation of scarce nursing resources</li> <li>Conflicts concerning new technologies</li> <li>Whistleblowing</li> <li>Beginning of life issues</li> <li>Abortion</li> <li>Substance abuse</li> <li>Fetal therapy</li> <li>Selective deduction</li> <li>Intrauterine treatment of fetal conditions</li> <li>Mandated contraception</li> <li>Fetal injury</li> <li>Infertility treatment</li> <li>End of life</li> <li>Euthanasia</li> <li>Do not resuscitate (DNR)</li> <li>Issues related to psychiatric care</li> <li>Noncompliance</li> <li>Restrain and seclusion</li> <li>Refuse to take food</li> <li>Process of Ethical Decision Making</li> <li>Assess the situation (collect information)</li> <li>Identify the ethical problem</li> <li>Identify the alternative decisions</li> <li>Choose the solution to the ethical decision</li> <li>Implement the decision</li> <li>Evaluate the decision</li> </ul> | Flipping/self-directed learning Role play Story telling Sharing experiences Case-based clinical discussion Role modeling Group exercise on ethical decision-making following steps on a given scenario Assignment | Assessment of assignment |